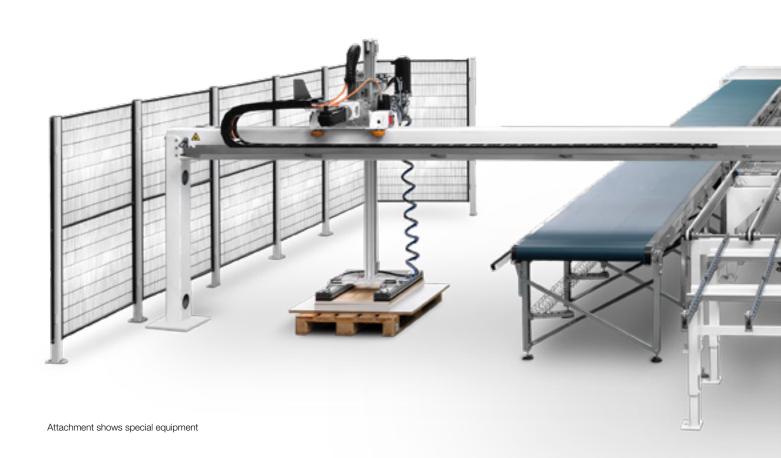

## Return conveyor system **LOOPTEQ O-400**

The high automation of the edge banding machine enables quick and easy removal or stacking of finished parts and ensures smooth workflows. Flexibility and a small footprint make the LOOPTEQ O-400 the perfect addition to your production. It is ideal for small and large manufacturing halls and relieves employees of heavy physical work.

## ANGULAR WORKPIECE HANDOVER