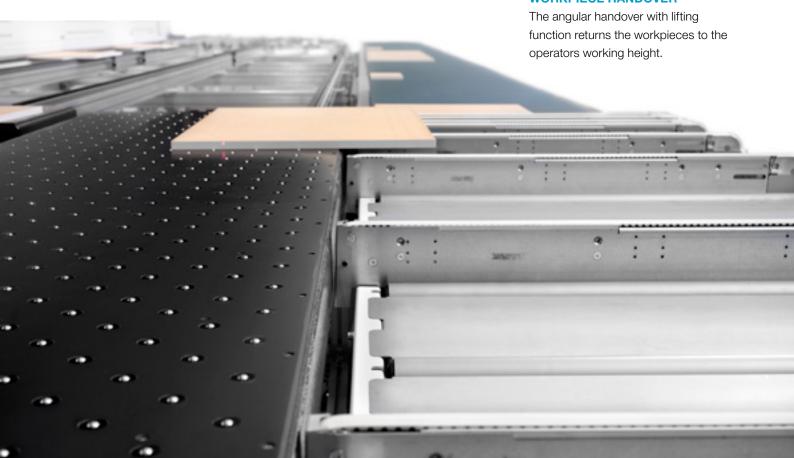

machine enables quick and easy removal or stacking of finished parts and ensures smooth workflows. Flexibility and a small footprint make the LOOPTEQ O-400 the perfect addition to your production. It is ideal for small and large manufacturing halls and relieves employees of heavy physical work.







## **Technical Data:**

| 4-sided processing*        |               |
|----------------------------|---------------|
| min. workpiece size [mm]   | 240 x 120     |
| 4-sided processing*        |               |
| max. workpiece size [mm]   | 3.100 x 1.300 |
| Workpiece thickness [mm]   | 8-60          |
| workpiece weight max. [kg] | 80            |

 $^{\ast}\mbox{Depending}$  on the equipment of the processing machine; other workpiece dimensions on request.

## ANGULAR WORKPIECE HANDOVER





## Your benefits at a glance:

- ✓ Compact design reduces the floor space requirement and is ideal for manufacturing spaces with low ceilings
- ✓ Ergonomic design to relieve your employees
- ✓ All-in-one: One control panel and integrated machine control ensure easy operation
- √ Attractive price-to-performance ratio
- ✓ In case of service, only one contact person is necessary