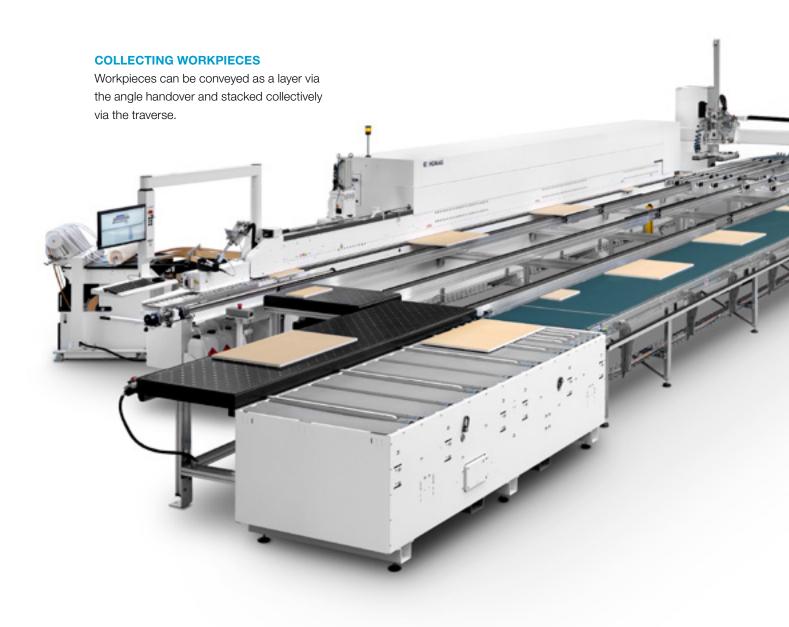

## Return conveyor system **LOOPTEQ O-400**

The high automation of the edge banding machine enables quick and easy removal or stacking of finished parts and ensures smooth workflows. Flexibility and a small footprint make the LOOPTEQ O-400 the perfect addition to your production. It is ideal for small and large manufacturing halls and relieves employees of heavy physical work.