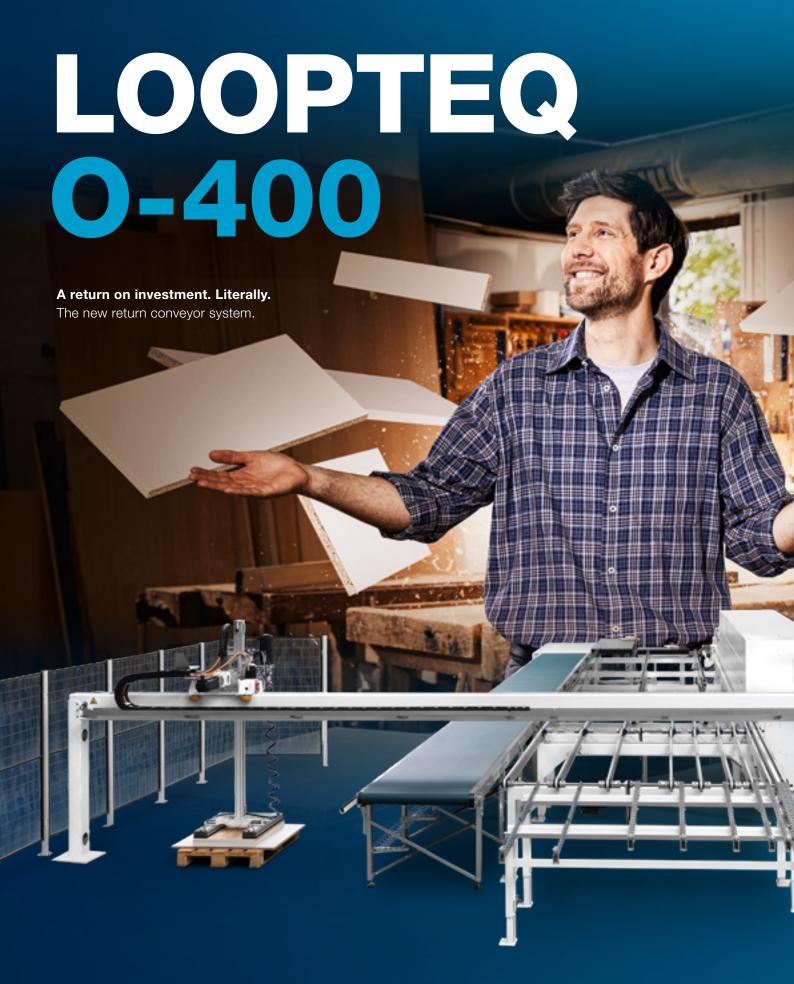

YOUR SOLUTION

Our solution for your requirements

Optimize your production with the new LOOPTEQ O-400! By combining a stacking system with a workpiece return, your production process will be taken to a new level.

## Return conveyor system **LOOPTEQ O-400**

The high automation of the edge banding machine enables quick and easy removal or stacking of finished parts and ensures smooth workflows. Flexibility and a small footprint make the LOOPTEQ O-400 the perfect addition to your production. It is ideal for small and large manufacturing halls and relieves employees of heavy physical work.