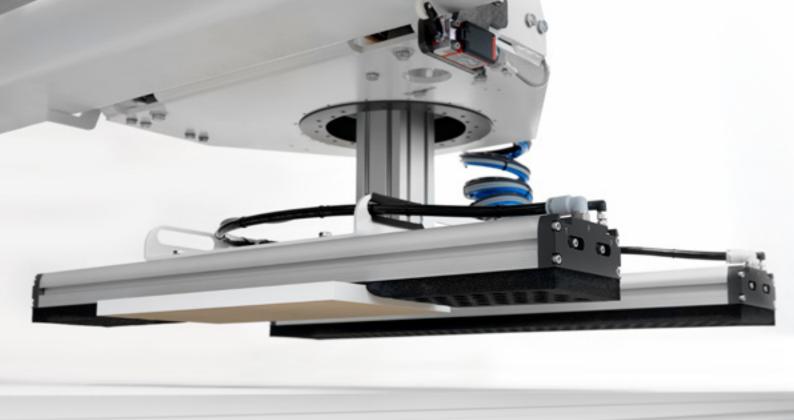

## Return conveyor system **LOOPTEQ O-400**

The high automation of the edge banding machine enables quick and easy removal or stacking of finished parts and ensures smooth workflows. Flexibility and a small footprint make the LOOPTEQ O-400 the perfect addition to your production. It is ideal for small and large manufacturing halls and relieves employees of heavy physical work.

## ANGULAR WORKPIECE HANDOVER